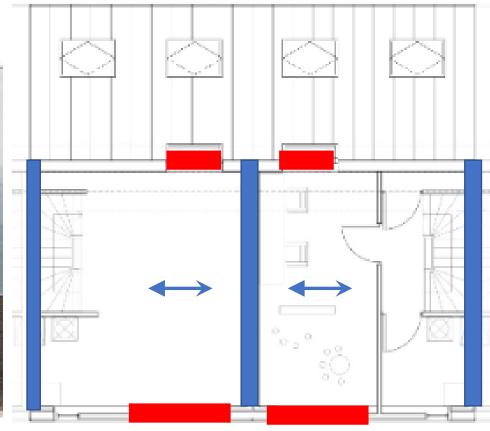

# First floor

Construction

Ventilation

### Second floor

Construction

### Third floor

Construction

Ventilation