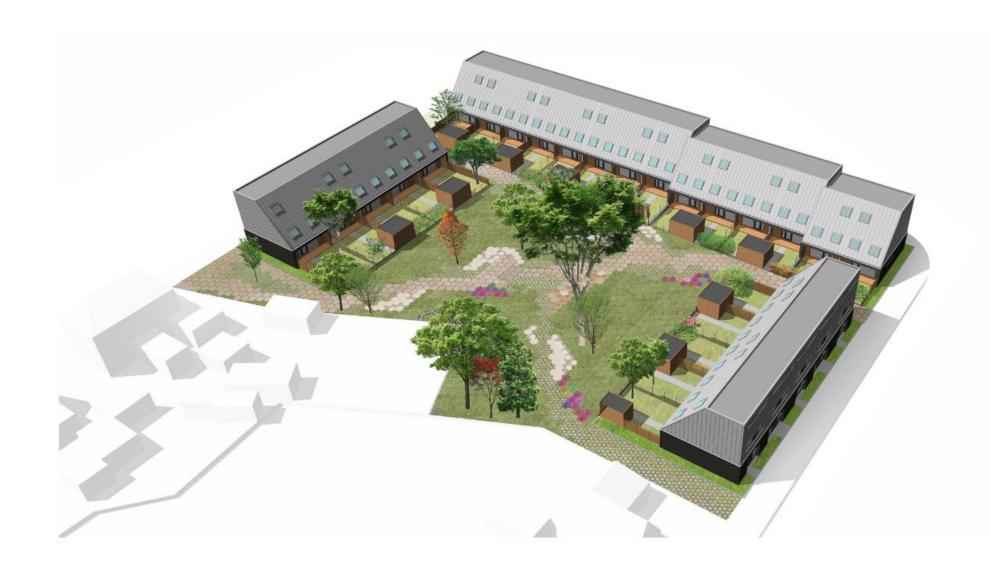

# SUTURE

Group 1: Achmed Al-Tamimi, Anna Sordyl, Carmen Leon











Land owned by Lefier Housing Corporation.



#### Entrance facade



#### Garden facade



















### Standards in the Netherlands

• 0,9 dm<sup>3</sup>/s per m<sup>2</sup> 7 dm<sup>3</sup>/s minimum living space



• 0,7 dm<sup>3</sup>/s per m<sup>2</sup> 7 dm<sup>3</sup>/s minimum living area



# First floor

Construction

Ventilation





### Second floor

Construction









### Third floor

Construction

Ventilation







# Parking

14 free parking spaces and 24 buildings





#### Materials Identification



#### Materials

Benefits

Aluminium windows and doors framing ——

- Durability
- Energy efficiency
  - Eco-balance

Aluminium sheet \_\_\_\_\_

- Durability (high corrosion resistance)
- Versatility
- High strength to weight ratio
- Air tightness
- Easier to work with (versatility and light weight)

Siding

-