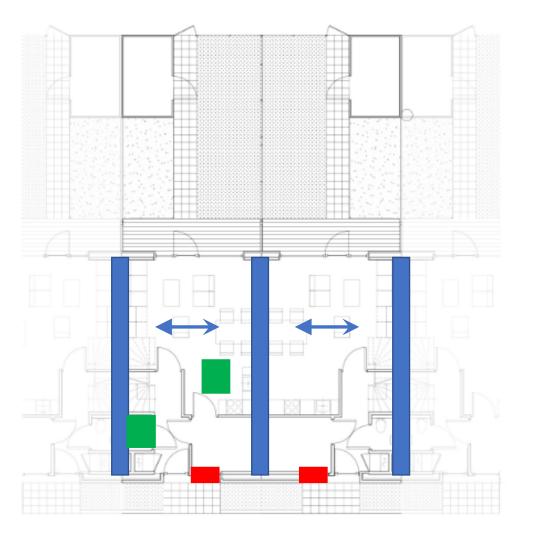

# First floor

Construction

Ventilation

### Second floor

Construction

### Third floor

Construction

Ventilation