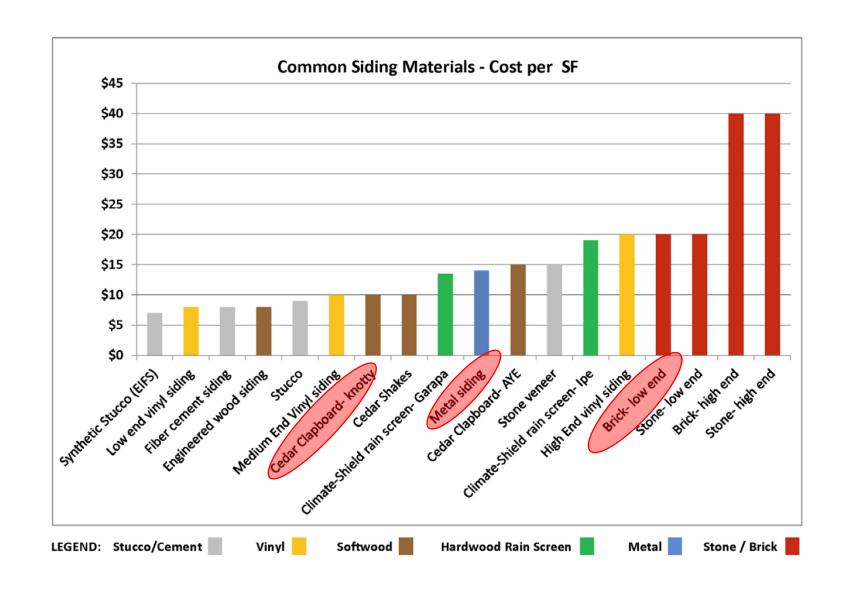

mum living space



• 0,7 dm<sup>3</sup>/s per m<sup>2</sup> 7 dm<sup>3</sup>/s minimum living area



# First floor

Construction

Ventilation





### Second floor

Construction









### Third floor

Construction

Ventilation







# Parking

14 free parking spaces and 24 buildings





#### Materials Identification



#### Materials

Benefits

Aluminium windows and doors framing ——

- Durability
- Energy efficiency
  - Eco-balance

Aluminium sheet \_\_\_\_\_

- Durability (high corrosion resistance)
- Versatility
- High strength to weight ratio
- Air tightness
- Easier to work with (versatility and light weight)

Siding

- Tensile strength
- Electrical and heat resistance
- Sound absorption

Brick

- Long duration
- Fireproof
- Stand up for inclement weather

#### Materials Costs