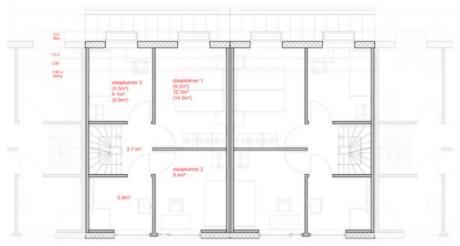

# SUTURE

Group 1: Achmed Al-Tamimi, Anna Sordyl, Carmen Leon











Land owned by Lefier Housing Corporation.



#### Entrance facade



#### Garden facade



















### Standards in the Netherlands

• 0,9 dm<sup>3</sup>/s per m<sup>2</sup> 7 dm<sup>3</sup>/s minimum living space



• 0,7 dm<sup>3</sup>/s per m<sup>2</sup> 7 dm<sup>3</sup>/s minimum living area



# First floor

Construction

Ventilation





### Second floor

Construction









### Third floor

Construction

Ventilation







# Parking

14 free parking spaces and 24 buildings





#### Materials Identification



#### Materials

Benefits

Aluminium windows and doors framing ——

- Durability
- Energy efficiency
  - Eco-balance

Aluminium sheet \_\_\_\_\_

- Durability (high corrosion resistance)
- Versatility
- High strength to weight ratio
- Air tightness
- Easier to work with (versatility and light weight)

Siding

- Tensile strength
- Electrical and heat resistance
-