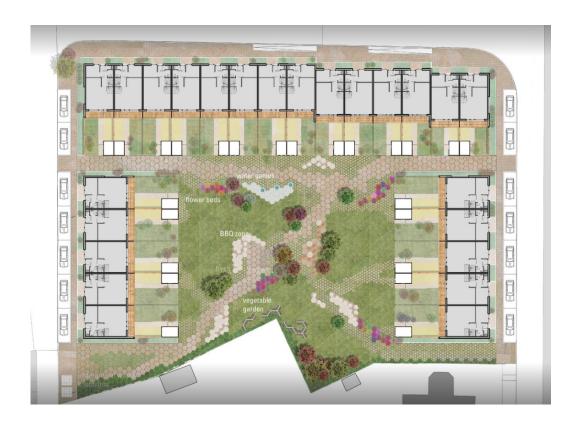

# SUTURE

Group 1: Achmed Al-Tamimi, Anna Sordyl, Carmen Leon











Land owned by Lefier Housing Corporation.



#### Entrance facade



#### Garden facade



















### Standards in the Netherlands

• 0,9 dm<sup>3</sup>/s per m<sup>2</sup> 7 dm<sup>3</sup>/s minimum living space



• 0,7 dm<sup>3</sup>/s per m<sup>2</sup> 7 dm<sup>3</sup>/s minimum living area



# First floor

Construction

Ventilation





### Second floor

Construction









### Third floor

Construction

Ventilation







# Parking

14 free parking spaces and 24 buildings





#### Materials Identification



#### Materials

Benefits

Aluminium windows and doors framing ——

- Durability
- Energy efficiency
  - Eco-balance

Aluminium sheet \_\_\_\_\_

- Durability (high corrosion resistance)
- Versatility
- High strength to weight ratio
- Air tightness
- Easier to work with (versatility and light weight)

Siding

- Tensile strength
- Electrical and heat resistance
- Sound absorption

Brick

- Long duration
- Fireproof
- Stand up for inclement weather

#### Materials Costs