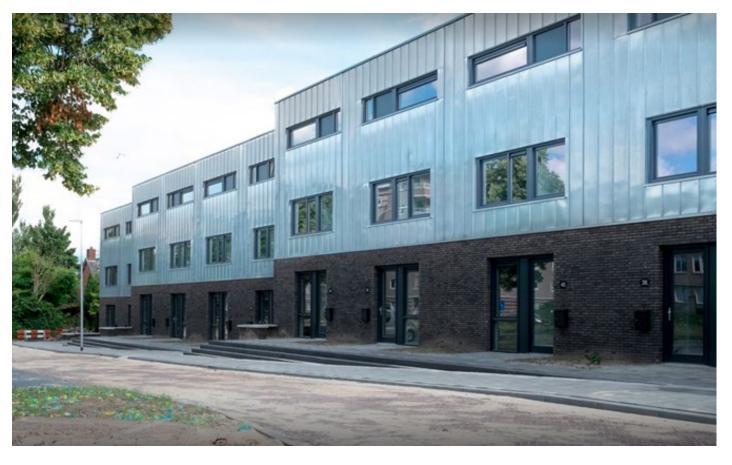

#### Entrance facade

#### Materials

Benefits

Aluminium windows and doors framing ——

- Durability
- Energy efficiency
  - Eco-balance

Aluminium sheet \_\_\_\_\_

- Durability (high corrosion resistance)
- Versatility
- High strength to weight ratio
- Air tightness
- Easier to work with (versatility and light weight)

Siding

- Tensile strength
- Electrical and heat resistance
- Sound absorption

Brick

- Long duration
- Fireproof
- Stand up for inclement weather