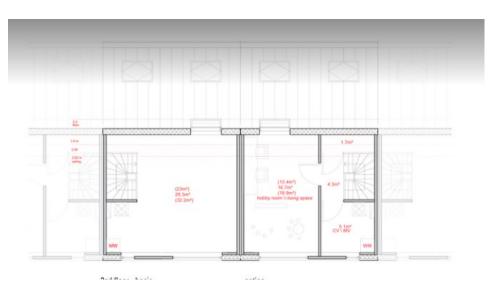

# SUTURE

Group 1: Achmed Al-Tamimi, Anna Sordyl, Carmen Leon











Land owned by Lefier Housing Corporation.



#### Entrance facade



#### Garden facade



















### Standards in the Netherlands

• 0,9 dm<sup>3</sup>/s per m<sup>2</sup> 7 dm<sup>3</sup>/s minimum living space



• 0,7 dm<sup>3</sup>/s per m<sup>2</sup> 7 dm<sup>3</sup>/s minimum living area



# First floor

Construction

Ventilation





### Second floor

Construction









### Third floor

Construction

Ventilation







# Parking

14 free parking spaces and 24 buildings





#### Materials Identification



#### Materials

Benefits

Aluminium windows and doors framing ——

- Durability
- Energy efficiency
  - Eco-balance

Aluminium sheet \_\_\_\_\_

- Durability (high corrosion resistance)
- Versatility
- High strength to weight ratio
- Air tightness
- Easier to work with (versatility and light weight)

Siding

- Tensile strength
- Electrical and heat resistance
- S