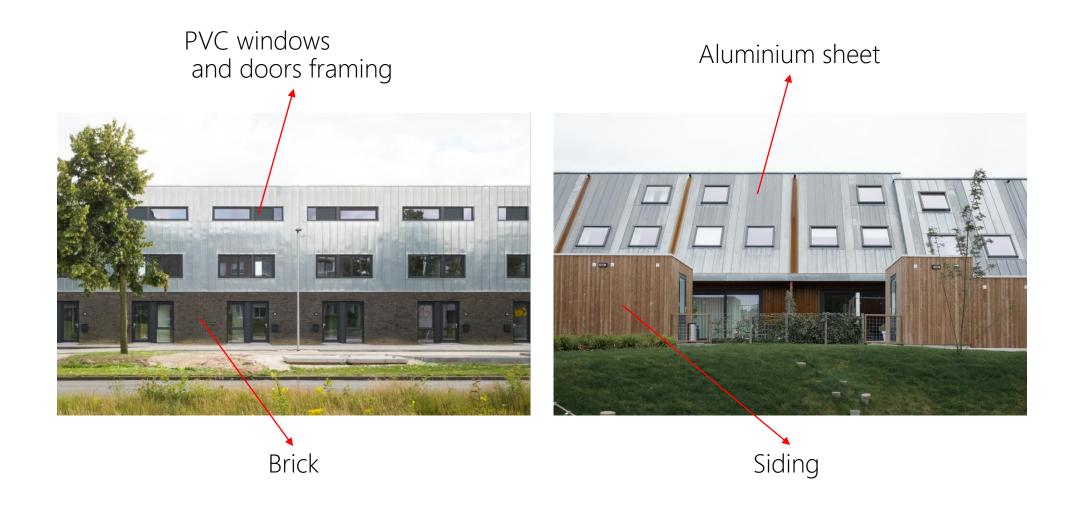

#### Materials Identification

#### Materials

Benefits

Aluminium windows and doors framing ——

- Durability
- Energy efficiency
  - Eco-balance

Aluminium sheet \_\_\_\_\_

- Durability (high corrosion resistance)
- Versatility
- High strength to weight ratio
- Air tightness
- Easier to work with (versatility and light weight)

Siding

- Tensile strength
- Electrical and heat resistance
- Sound absorption

Brick

- Long duration
- Fireproof
- Stand up for inclement weather